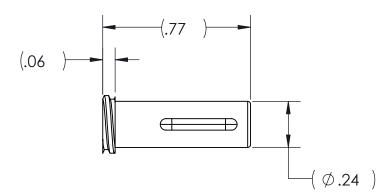

## DRAWING IS FOR REFERENCE ONLY

| NOTES:                         |  |
|--------------------------------|--|
| MATERIAL: POLYCARBONATE (BLUE) |  |

| MERITADICA OEM 1600 West Merit Parkway<br>South Jordan, Utah 84095 |                                                      |        |  |       |            |  |  |
|--------------------------------------------------------------------|------------------------------------------------------|--------|--|-------|------------|--|--|
| DRAWING TITLE: ADAPTER, FEMALE, CLOSED WITH TUBING POCKET, BLUE    |                                                      |        |  |       |            |  |  |
| PART NUMBER:                                                       | 100                                                  | 987004 |  | REV.: | N/A        |  |  |
|                                                                    | E SPECIFIED DIMENSIONS .<br>E SPECIFIED DIMENSIONS . |        |  | DATE: | 02/18/2014 |  |  |