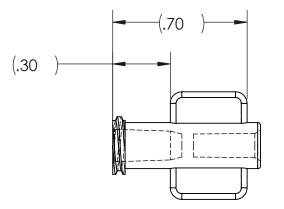

## DRAWING IS FOR REFERENCE ONLY

| NOTES:                         |  |
|--------------------------------|--|
| MATERIAL: POLYCARBONATE (BLUE) |  |

| MERITADICA OEM 1600 West Merit Parkway<br>South Jordan, Utah 84095 |                                                      |        |  |       |            |  |  |
|--------------------------------------------------------------------|------------------------------------------------------|--------|--|-------|------------|--|--|
| DRAWING TITLE: ADAPTER, FEMALE, CLOSED WITH TUBING POCKET, BLUE    |                                                      |        |  |       |            |  |  |
| PART NUMBER:                                                       | 100                                                  | 987004 |  | REV.: | N/A        |  |  |
|                                                                    | E SPECIFIED DIMENSIONS .<br>E SPECIFIED DIMENSIONS . |        |  | DATE: | 02/18/2014 |  |  |