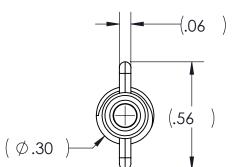

## DRAWING IS FOR REFERENCE ONLY

| NOTES:                         |  |
|--------------------------------|--|
| MATERIAL: POLYCARBONATE (BLUE) |  |

| MERITADICA OEM 1600 West Merit Parkway<br>South Jordan, Utah 84095 |                                                      |        |  |       |            |  |  |
|--------------------------------------------------------------------|------------------------------------------------------|--------|--|-------|------------|--|--|
| DRAWING TITLE: ADAPTER, FEMALE, CLOSED WITH TUBING POCKET, BLUE    |                                                      |        |  |       |            |  |  |
| PART NUMBER:                                                       | 100                                                  | 987004 |  | REV.: | N/A        |  |  |
|                                                                    | E SPECIFIED DIMENSIONS .<br>E SPECIFIED DIMENSIONS . |        |  | DATE: | 02/18/2014 |  |  |