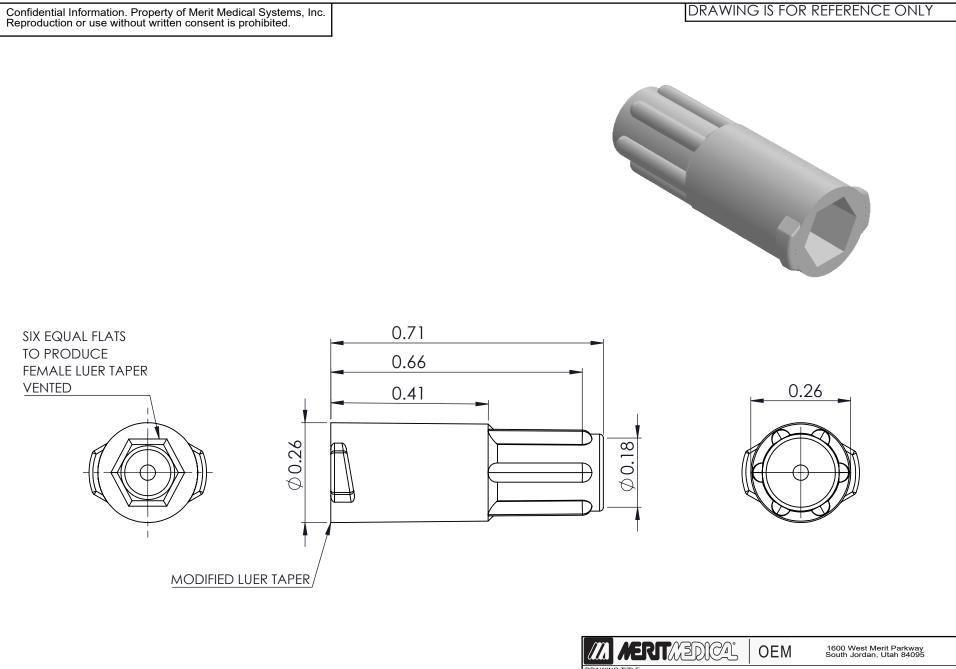

| M AEI                                                                                                              |                                              | OEM | 1600 Wes<br>South Jor | st Merit<br>dan, Ut | Parkway<br>ah 84095 |
|--------------------------------------------------------------------------------------------------------------------|----------------------------------------------|-----|-----------------------|---------------------|---------------------|
| DRAWING TITLE:                                                                                                     | wing title: HEX COVER, FEMALE, VENTED, WHITE |     |                       |                     |                     |
| PART NUMBER:                                                                                                       | 101030002                                    |     |                       | REV.:               | N/A                 |
| UNLESS OTHERWISE SPECIFIED DIMENSIONS ARE FOR REFERENCE ONLY. UNLESS OTHERWISE SPECIFIED DIMENSIONS ARE IN INCHES. |                                              |     | DATE:                 | 10/09/2017          |                     |