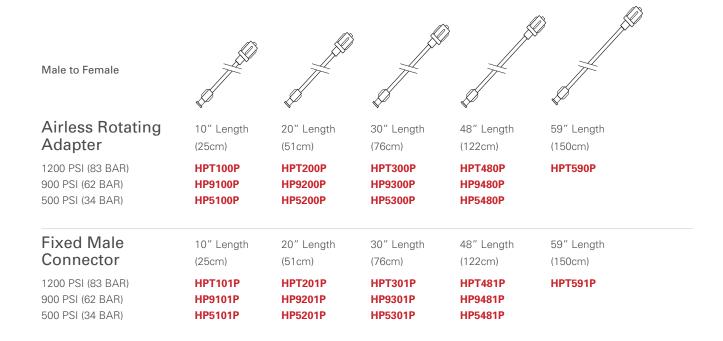

## High Pressure Tubing

Rated at 1200, 900 and 500 PSI (83, 62 and 34 BAR)

Material: PVC, Clear