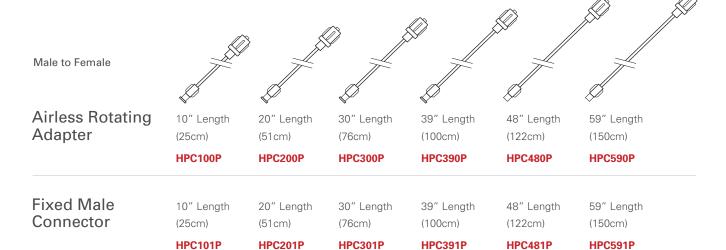

## High Pressure Tubing

Rated at 1200, 900 and 500 PSI (83, 62 and 34 BAR)

Material: PVC, Clear