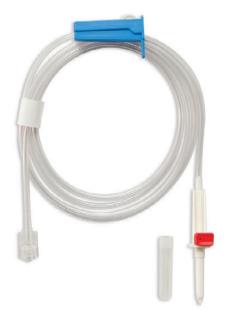

48" Small Bore, Vented Macro Drip Chamber without Micro Filter, Male Luer ID: .120", Inches: 48", OD: .160"

#### FAS1048P

60" Small Bore, Vented Macro Drip Chamber, without Micro Filter, Male Luer ID: .120", Inches: 60", OD: .160"