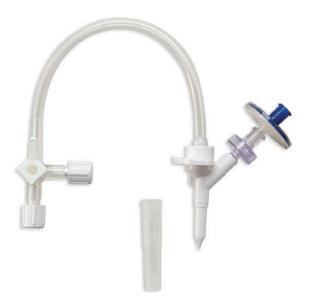

#### K08-00078A

6.5" Large Bore, Vented Macro Drip Chamber with Micro Filter, Male Luer, 3-Way Stopcock ID: .120", Inches: 72", OD: .160"

#### K08-00417BP

6.5" Large Bore, Vented Spike Macro Drip Chamber with Micro Filter, Male Luer, 3-Way Stopcock ID: .120", Inches: 72", OD: .160"