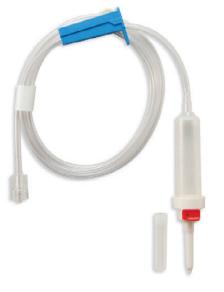

### FAS1172P

Chamber without Micro Filter, Male Luer ID: .120", Inches: 72", OD: .160"

FAS1272P

60" Small Bore, Non-Vented Macro Drip

Chamber without Micro Filter, Male Luer

ID: .120", Inches: 60", OD: .160"

**FAS1260P** 

Small Bore with Drip Chamber

24" Small Bore with User Selectable Macro Drip Chamber without Micro Filter, 48" Small Bore Bifurcated with Roller Clamps, Male Luers ID: .120", Inches: 24", OD: .160"