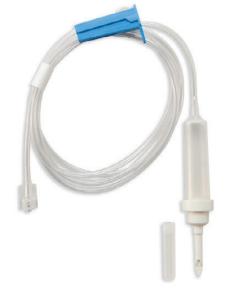

### FAS1172P

Chamber without Micro Filter, Male Luer ID: .120", Inches: 72", OD: .160"

FAS1272P

60" Small Bore, Non-Vented Macro Drip

Chamber without Micro Filter, Male Luer

ID: .120", Inches: 60", OD: .160"

**FAS1260P** 

Small Bore with Drip Chamber

24" Small Bore with User Selectable Macro Drip Chamber without Micro Filter, 48" Small Bore Bifurcated with Roller Clamps, Male Luers ID: .120", Inches: 24", OD: .160"