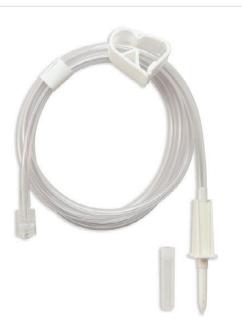

**FAS1260P** 

Small Bore with Drip Chamber

24" Small Bore with User Selectable Macro Drip Chamber without Micro Filter, 48" Small Bore Bifurcated with Roller Clamps, Male Luers ID: .120", Inches: 24", OD: .160"

### FAS2072P

24" Small Bore with User Selectable Macro Drip Chamber without Micro Filter, 48" Small Bore Trifurcated with Roller Clamps, Male Luers ID: .120", Inches: 24", OD: .160"