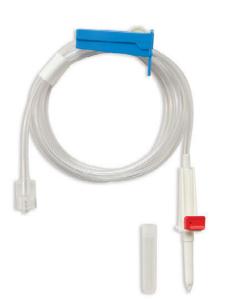

# **Fluid Administration Sets**

Small Bore with Drip Chamber

60" Small Bore, Vented Macro Drip Chamber without Micro Filter, Male Luer

### **FAS1160P**

ID: .120", Inches: 60", OD: .160"

72" Small Bore, Vented Macro Drip Chamber without Micro Filter, Male Luer ID: .120", Inches: 72", OD: .160"