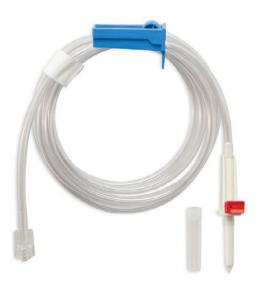

# **Fluid Administration Sets**

Small Bore with Drip Chamber

60" Small Bore, Vented Macro Drip Chamber without Micro Filter, Male Luer

### **FAS1160P**

ID: .120", Inches: 60", OD: .160"

72" Small Bore, Vented Macro Drip Chamber without Micro Filter, Male Luer ID: .120", Inches: 72", OD: .160"