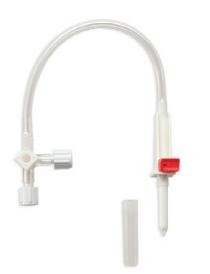

#### K08-00577

6.5" Large Bore, Piercing Spike with Sosa Vented Macro Drip Chamber with Micro Filter, Male Luer ID: .120", Inches: 72", OD: .160" 3-way Stopcock

#### K08-00685A

6.5" Large Bore, Vented Spike Macro Drip Chamber with Micro Filter, Male Luer, 3-Way Stopcock with Swivel Nut ID: .6.4", Inches: 72", OD: .160"