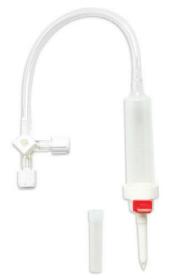

# Fluid Administration Sets

Large Bore with Drip Chamber

2" Large Bore, Vented Macro Drip Chamber with Micro Filter, Male Luer ID: .120", Inches: 724", OD: .160", 3-Way Stopcock

#### K08-00077B

72" Large Bore, Piercing Spike with Sosa Vented Macro Drip Chamber with Micro Filter, Male Luer ID: .120", Inches: 72", OD: .160"