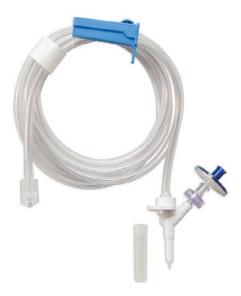

# Fluid Administration Sets

Large Bore with Drip Chamber

2" Large Bore, Vented Macro Drip Chamber with Micro Filter, Male Luer ID: .120", Inches: 724", OD: .160", 3-Way Stopcock

#### K08-00077B

72" Large Bore, Piercing Spike with Sosa Vented Macro Drip Chamber with Micro Filter, Male Luer ID: .120", Inches: 72", OD: .160"