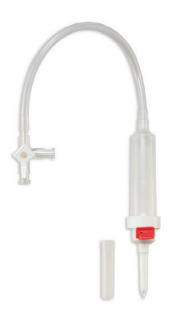

#### K08-00577

6.5" Large Bore, Piercing Spike with Sosa Vented Macro Drip Chamber with Micro Filter, Male Luer ID: .120", Inches: 72", OD: .160" 3-way Stopcock

#### K08-00685A

6.5" Large Bore, Vented Spike Macro Drip Chamber with Micro Filter, Male Luer, 3-Way Stopcock with Swivel Nut ID: .6.4", Inches: 72", OD: .160"