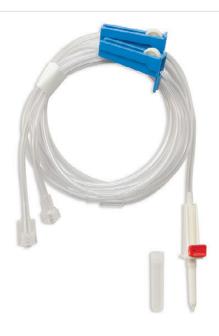

#### FAS4108P

48" Large Bore with User Selectable Vented Macro Drip Chamber with Micro Filter, 48" Large Bore, Bifurcated with Roller Clamps, Male Luers ID: .120", Inches: 48", OD: .160"

#### FAS5048P

50" Large Bore with User Selectable Vented Macro Drip Chamber with Micro Filter, 50" Large Bore, Bifurcated with Roller Clamps, Male Luers ID: .120", Inches: 50", OD: .160"

#### FAS5060P

## Fluid Administration Sets

Small and Large Bore with Drip Chamber

72" Large Bore with User Selectable Vented Macro Drip Chamber with Micro Filter, 72" Large Bore Bifurcated with Roller Clamps, Male Luers ID: .72", Inches: 50", OD: .160"

#### FAS5072P

108" Large Bore with User Selectable Vented Macro Drip Chamber with Micro Filter, 108" Large Bore, Bifurcated with Roller Clamps, Male Luers ID: .108", Inches: 108", OD: .160"