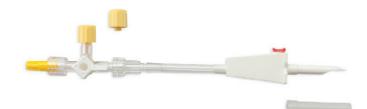

#### K08-00078A

6.5" Large Bore, Vented Macro Drip Chamber with Micro Filter, Male Luer, 3-Way Stopcock ID: .120", Inches: 72", OD: .160"

#### K08-00417BP

6.5" Large Bore, Vented Spike Macro Drip Chamber with Micro Filter, Male Luer, 3-Way Stopcock ID: .120", Inches: 72", OD: .160"