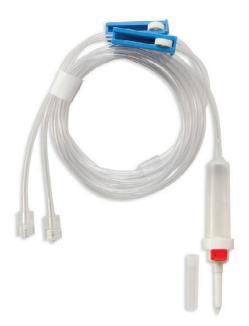

**FAS1260P** 

Small Bore with Drip Chamber

24" Small Bore with User Selectable Macro Drip Chamber without Micro Filter, 48" Small Bore Bifurcated with Roller Clamps, Male Luers ID: .120", Inches: 24", OD: .160"

### FAS2072P

24" Small Bore with User Selectable Macro Drip Chamber without Micro Filter, 48" Small Bore Trifurcated with Roller Clamps, Male Luers ID: .120", Inches: 24", OD: .160"