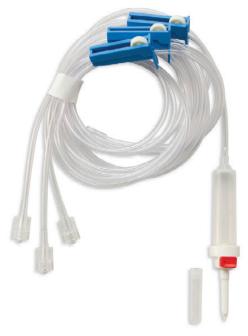

#### FAS4108P

48" Large Bore with User Selectable Vented Macro Drip Chamber with Micro Filter, 48" Large Bore, Bifurcated with Roller Clamps, Male Luers ID: .120", Inches: 48", OD: .160"

#### FAS5048P

50" Large Bore with User Selectable Vented Macro Drip Chamber with Micro Filter, 50" Large Bore, Bifurcated with Roller Clamps, Male Luers ID: .120", Inches: 50", OD: .160"