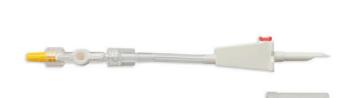

#### K08-00006

2" Large Bore, Vented Macro Drip Chamber with Micro Filter, Male Luer ID: .120", Inches: 724", OD: .160", 1-Way Stopcock