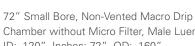

#### **FAS1060P**

72" Small Bore, Vented Macro Drip Chamber, without Micro Filter, Male Luer ID: .120", Inches: 72", OD: .160"

#### FAS1072P

108" Small Bore, Vented Macro Drip Chamber, with Micro Filter, Male Luer ID: .120", Inches: 60", OD: .160"