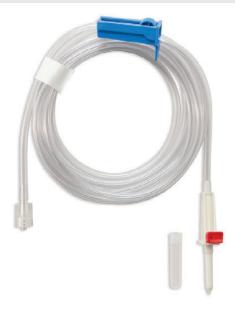

48" Small Bore, Vented Macro Drip Chamber without Micro Filter, Male Luer ID: .120", Inches: 48", OD: .160"

#### FAS1048P

60" Small Bore, Vented Macro Drip Chamber, without Micro Filter, Male Luer ID: .120", Inches: 60", OD: .160"

#### **FAS1060P**

72" Small Bore, Vented Macro Drip Chamber, without Micro Filter, Male Luer ID: .120", Inches: 72", OD: .160"

#### FAS1072P

108" Small Bore, Vented Macro Drip Chamber, with Micro Filter, Male Luer ID: .120", Inches: 60", OD: .160"